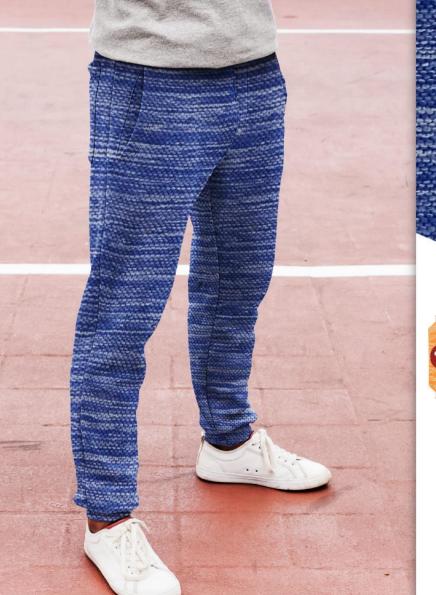

80/72 COT LOOK

- PRODUCT CODE:- 0036
- QUALITY:- 100% POLYESTER FULL DULL DTY
- EFFECT:- COTTON FEEL / COTTON LOOK EFFECT
- DYEING:- REGULAR POLYESTER DYEING PROCESS
- DENIER:- AVAILABLE 50/600
- SUITABLE FOR :- WEAVING AND KNITTING