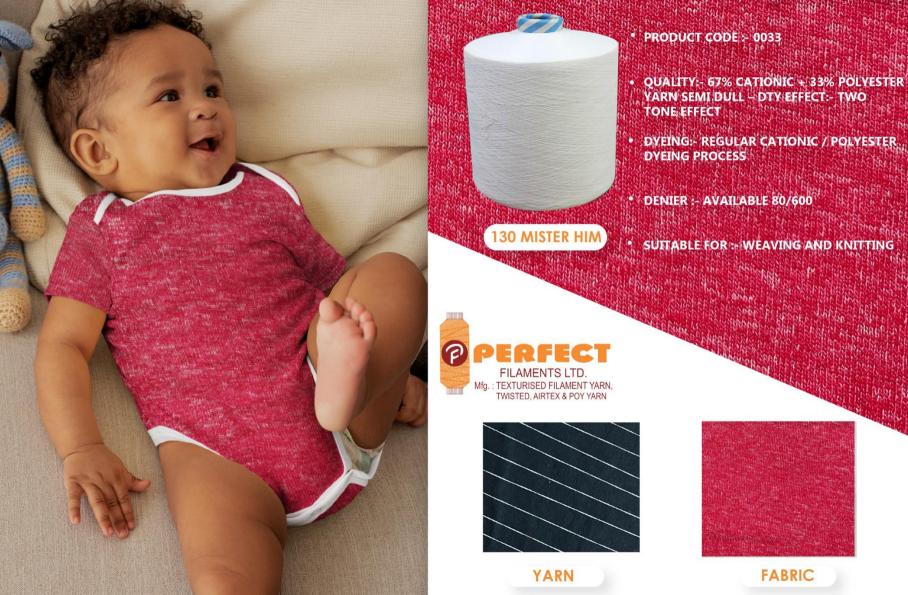

HT POLYSTER + 40% BDD ATY SLUB
- EFFECT:- SLUB EFFECT WITH PATTERN VARIATION
- DYEING:- RÉGULER POLYESTER DYEING PROCESS
- DENIER :- AVAILABLE 120/ 600
- SUITABLE FOR :- WEAVING





















Yarn



Fabric





- PRODUCT CODE:- 0017
- QUALITY:- 50% CATIONIC + 50% BDD
- EFFECT:- TWO TONE EFFECT
- DYEING:- REGULAR CATIONIC DYEING PROCESS
- DENIER :- AVAILABLE 80/600
- SUITABLE FOR :- WEAVING AND KNITTING





YARN

















**Fabric** 







Yarn



**Fabric** 











- PRODUCT CODE :- 0026
- QUALITY:- 50% POLYESTER + 50% CATIONIC SEMI DULL - DTY
- EFFECT:- TWO TONE EFEECT
- DYEING:- REGULAR CATIONIC / POLYESTER DYEING PROCESS
- DENIER:- AVAILABLE 80/600
- SUITABLE FOR :- KNITTING, GARMENT







YARN

**FABRIC** 









Yarn



Fabric









Yarn



**Fabric** 















Yarn



Fabric







80/72 COT LOOK

- PRODUCT CODE:- 0036
- QUALITY:- 100% POLYESTER FULL DULL DTY
- EFFECT:- COTTON FEEL / COTTON LOOK EFFECT
- DYEING:- REGULAR POLYESTER DYEING PROCESS
- DENIER:- AVAILABLE 50/600
- SUITABLE FOR :- WEAVING AND KNITTING





YARN



**FABRIC** 











Fabric









Fabric







- PRODUCT CODE :- 0041
- QUALITY:- POLYESTER COMBINATION OF DOPE DYED AND FULL DULL
- EFFECT: THREE TONE / TWO TONE EFFECT
- DYEING:- REGULAR WASHING DYEING PROCESS
- 450 JASMINE DENIER :- AVAILABLE 150/600
  - SUITABLE FOR: WEAVING FURNISHING







YARN

**FABRIC** 





YARN FABRIC









**Fabric** 

## About us...

Perfect Filaments Limited was incorporated in year 1994 and since then has grown manifestly. Our journey closer to three decades has been a stor