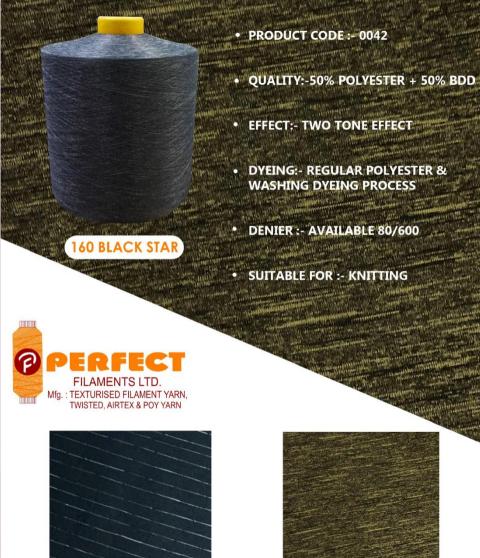

YARN

**FABRIC** 

Fabric

Fabric

- PRODUCT CODE :- 0041
- QUALITY:- POLYESTER COMBINATION OF DOPE DYED AND FULL DULL
- EFFECT: THREE TONE / TWO TONE EFFECT
- DYEING:- REGULAR WASHING DYEING PROCESS
- 450 JASMINE DENIER :- AVAILABLE 150/600
  - SUITABLE FOR: WEAVING FURNISHING