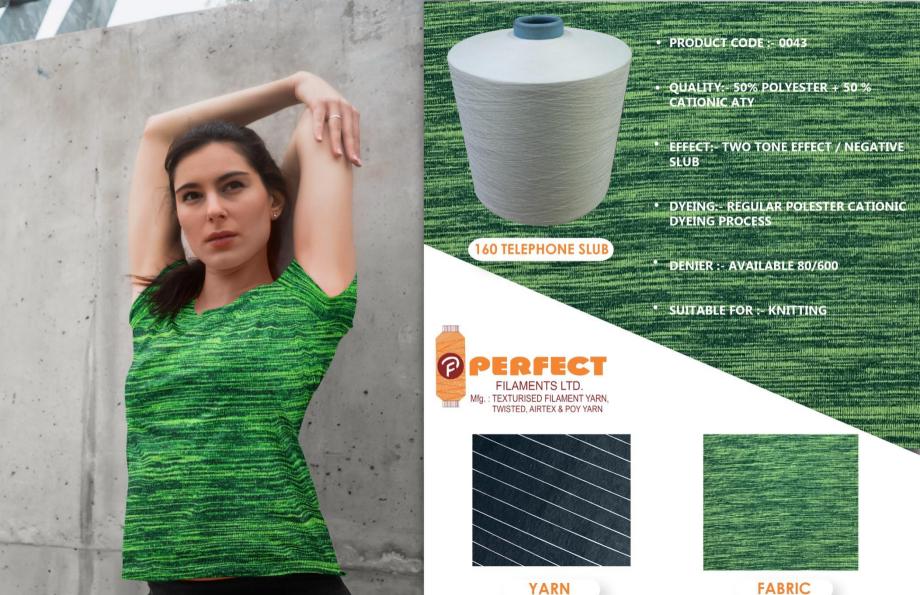

TIONIC / POLYESTER DYEING PROCESS
- DENIER:- AVAILABLE 80/600
- SUITABLE FOR :- KNITTING, GARMENT







YARN

**FABRIC** 









Yarn



Fabric









Yarn



**Fabric** 















Yarn



Fabric







80/72 COT LOOK

- PRODUCT CODE:- 0036
- QUALITY:- 100% POLYESTER FULL DULL DTY
- EFFECT:- COTTON FEEL / COTTON LOOK EFFECT
- DYEING:- REGULAR POLYESTER DYEING PROCESS
- DENIER:- AVAILABLE 50/600
- SUITABLE FOR :- WEAVING AND KNITTING





YARN



**FABRIC** 











Fabric









Fabric







- PRODUCT CODE :- 0041
- QUALITY:- POLYESTER COMBINATION OF DOPE DYED AND FULL DULL
- EFFECT: THREE TONE / TWO TONE EFFECT
- DYEING:- REGULAR WASHING DYEING PROCESS
- 450 JASMINE DENIER :- AVAILABLE 150/600
  - SUITABLE FOR: WEAVING FURNISHING







YARN

**FABRIC** 





YARN FABRIC









**Fabric** 

## About us...

Perfect Filaments Limited was incorporated in year 1994 and since then has grown manifestly. Our journey closer to three decades has been a story of pioneering innovation, manufacturing excellence and strategic evolution. Our diversified product portfolio using forward and backward integration has ensured that we achieve significant growth in most challenging times and also in times of prosperity. We are committed to provide the perfect match to our customers' needs through our products and services.

# **Product Offering**

| Particulars            | Availability in                                                                   |
|------------------------|-----------------------------------------------------------------------------------|
| Product