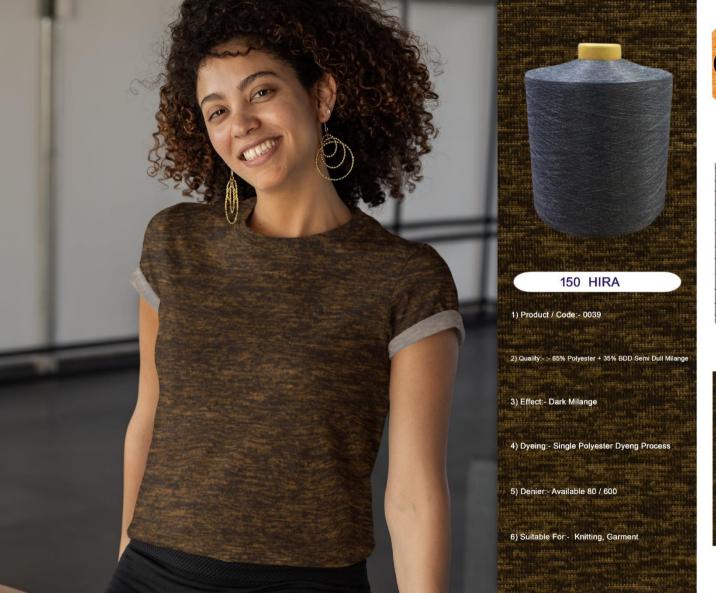

YARN

**Fabric** 

Yarn

**Fabric** 

- PRODUCT CODE :- 0026
- QUALITY:- 50% POLYESTER + 50% CATIONIC SEMI DULL - DTY
- EFFECT:- TWO TONE EFEECT
- DYEING:- REGULAR CATIONIC / POLYESTER DYEING PROCESS
- DENIER:- AVAILABLE 80/600
- SUITABLE FOR :- KNITTING, GARMENT