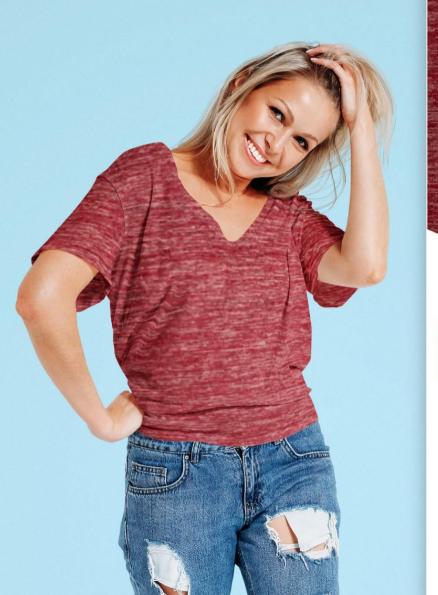

YARN

**Fabric** 

Yarn

**Fabric** 

- PRODUCT CODE :- 0026
- QUALITY:- 50% POLYESTER + 50% CATIONIC SEMI DULL - DTY
- EFFECT:- TWO TONE EFEECT
- DYEING:- REGULAR CATIONIC / POLYESTER DYEING PROCESS
- DENIER:- AVAILABLE 80/600
- SUITABLE FOR :- KNITTING, GARMENT