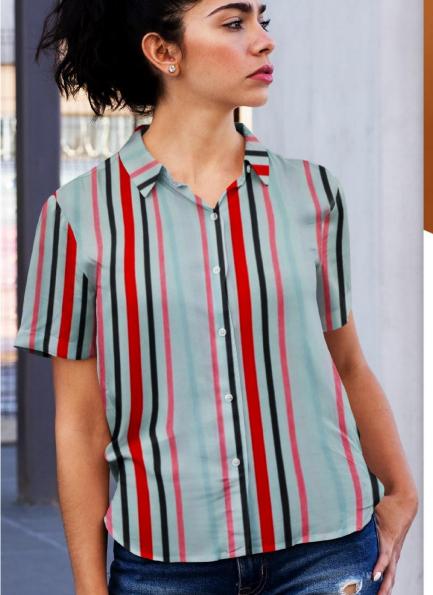

Yarn

Fabric

- PRODUCT CODE:- 0017
- QUALITY:- 50% CATIONIC + 50% BDD
- EFFECT:- TWO TONE EFFECT
- DYEING:- REGULAR CATIONIC DYEING PROCESS
- DENIER :- AVAILABLE 80/600
- SUITABLE FOR :- WEAVING AND KNITTING