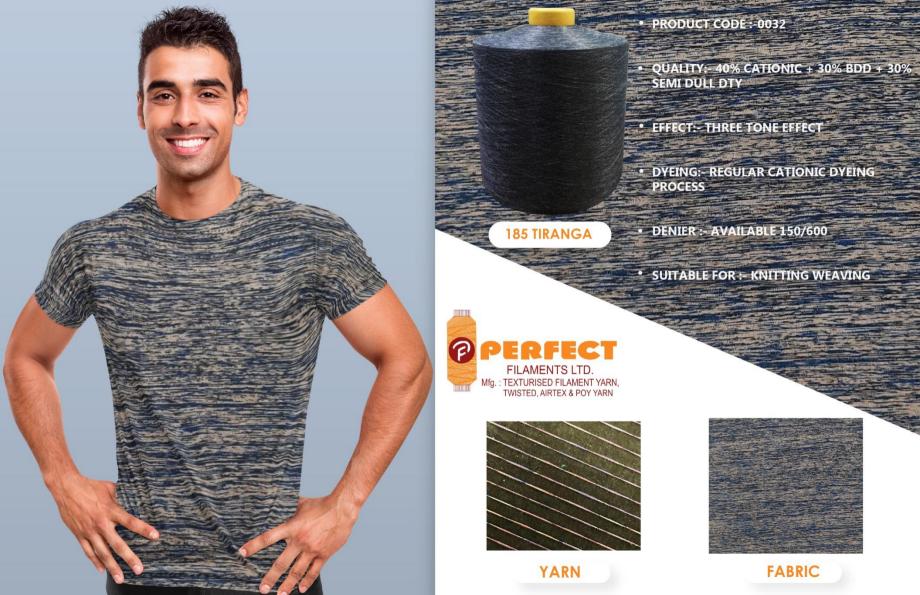

IGHT POLYSTER + 40% BDD ATY SLUB
- EFFECT:- SLUB EFFECT WITH PATTERN VARIATION
- DYEING:- RÉGULER POLYESTER DYEING PROCESS
- DENIER :- AVAILABLE 120/ 600
- SUITABLE FOR :- WEAVING





















Yarn



Fabric





- PRODUCT CODE:- 0017
- QUALITY:- 50% CATIONIC + 50% BDD
- EFFECT:- TWO TONE EFFECT
- DYEING:- REGULAR CATIONIC DYEING PROCESS
- DENIER :- AVAILABLE 80/600
- SUITABLE FOR :- WEAVING AND KNITTING





YARN

















**Fabric** 







Yarn



**Fabric** 











- PRODUCT CODE :- 0026
- QUALITY:- 50% POLYESTER + 50% CATIONIC SEMI DULL - DTY
- EFFECT:- TWO TONE EFEECT
- DYEING:- REGULAR CATIONIC / POLYESTER DYEING PROCESS
- DENIER:- AVAILABLE 80/600
- SUITABLE FOR :- KNITTING, GARMENT







YARN

**FABRIC** 









Yarn



Fabric









Yarn



**Fabric** 















Yarn



Fabric







80/72 COT LOOK

- PRODUCT CODE:- 0036
- QUALITY:- 100% POLYESTER FULL DULL DTY
- EFFECT:- COTTON FEEL / COTTON LOOK EFFECT
- DYEING:- REGULAR POLYESTER DYEING PROCESS
- DENIER:- AVAILABLE 50/600
- SUITABLE FOR :- WEAVING AND KNITTING





YARN



**FABRIC** 











Fabric









Fabric







- PRODUCT CODE :- 0041
- QUALITY:- POLYESTER COMBINATION OF DOPE DYED AND FULL DULL
- EFFECT: THREE TONE / TWO TONE EFFECT
- DYEING:- REGULAR WASHING DYEING PROCESS
- 450 JASMINE DENIER :- AVAILABLE 150/600
  - SUITABLE FOR: WEAVING FURNISHING







YARN

**FABRIC** 





YARN FABRIC









**Fabric** 

## About us...

Perfect Filaments Limited was incorporated in year 1994 and since then has grown manifestly. Our journey closer to three decades has been a st