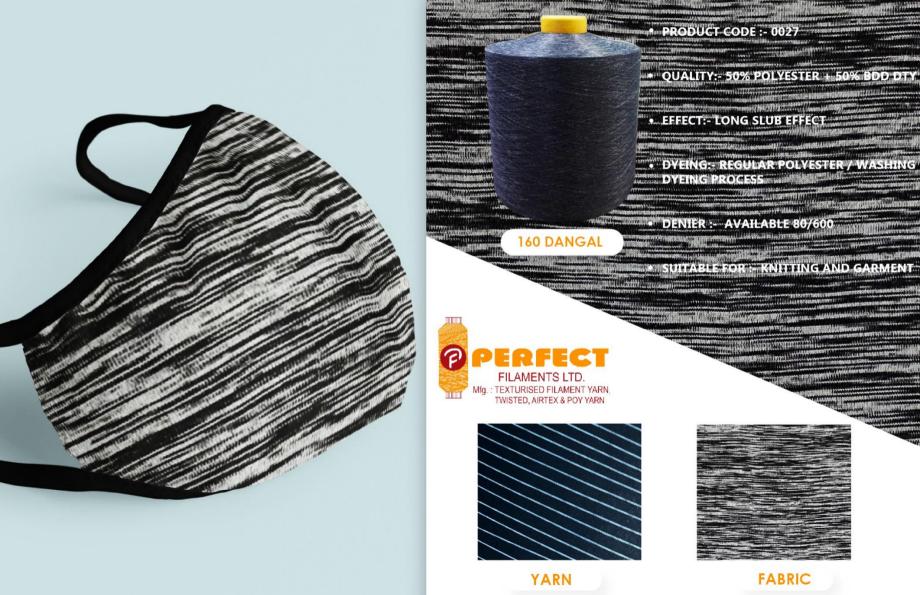

YARN

**Fabric** 

Yarn

**Fabric** 

- PRODUCT CODE :- 0026
- QUALITY:- 50% POLYESTER + 50% CATIONIC SEMI DULL - DTY
- EFFECT:- TWO TONE EFEECT
- DYEING:- REGULAR CATIONIC / POLYESTER DYEING PROCESS
- DENIER:- AVAILABLE 80/600
- SUITABLE FOR :- KNITTING, GARMENT