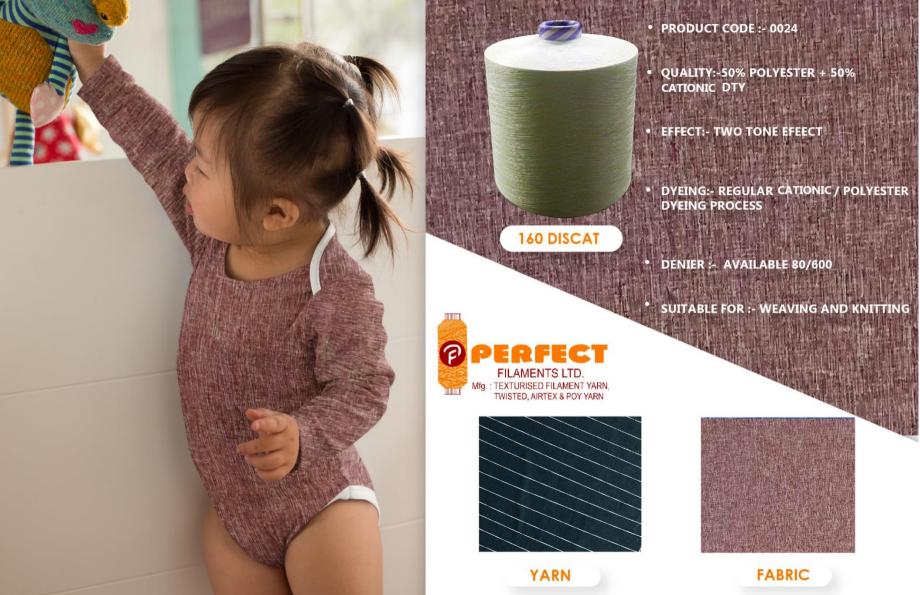

YARN

**Fabric** 

Yarn

**Fabric** 

- PRODUCT CODE :- 0026
- QUALITY:- 50% POLYESTER + 50% CATIONIC SEMI DULL - DTY
- EFFECT:- TWO TONE EFEECT
- DYEING:- REGULAR CATIONIC / POLYESTER DYEING PROCESS
- DENIER:- AVAILABLE 80/600
- SUITABLE FOR :- KNITTING, GARMENT