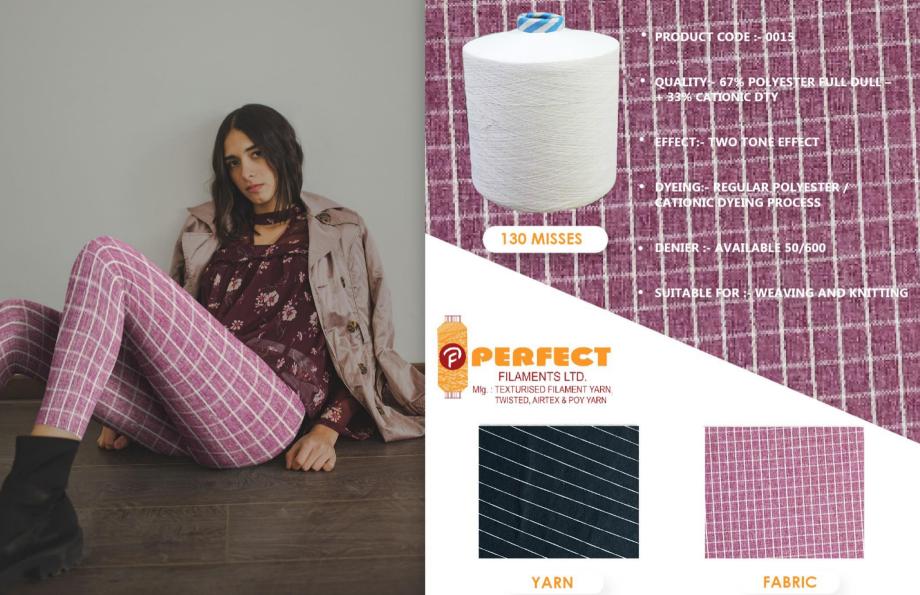

OCESS
- DENIER :- AVAILABLE 100/600
- SUITABLE FOR :- SHIRTING, GARMENT, SUITING, KNITTING









**FABRIC** 











Fabric











Fabric









**Fabric** 











**Fabric** 









Yarn



**Fabric** 







Yarn



Fabric





- PRODUCT CODE :-0011
- QUALITY:- 50% POLYESTER + 50% BDD SEMI DULL - ATY SLUB
- EFFECT:- SLUB EFFECT WITH PATTERN
   VARIATION
- DYEING:- REGULER WASHING/ POLYESTER DYEING PROCESS
- DENIER :- AVAILABLE 120/ 600
- SUITABLE FOR :- WEAVING AND KNITTING







YARN

**FABRIC** 







Yarn



Fabric





240 BLACK BARRI

- PRODUCT CODE :- 0013
- QUALITY:- 60% BRIGHT POLYSTER + 40% BDD ATY SLUB
- EFFECT:- SLUB EFFECT WITH PATTERN VARIATION
- DYEING:- RÉGULER POLYESTER DYEING PROCESS
- DENIER :- AVAILABLE 120/ 600
- SUITABLE FOR :- WEAVING





















Yarn



Fabric





- PRODUCT CODE:- 0017
- QUALITY:- 50% CATIONIC + 50% BDD
- EFFECT:- TWO TONE EFFECT
- DYEING:- REGULAR CATIONIC DYEING PROCESS
- DENIER :- AVAILABLE 80/600
- SUITABLE FOR :- WEAVING AND KNITTING





YARN

















**Fabric** 







Yarn



**Fabric** 











- PRODUCT CODE :- 0026
- QUALITY:- 50% POLYESTER + 50% CATIONIC SEMI DULL - DTY
- EFFECT:- TWO TONE EFEECT
- DYEING:- REGULAR CATIONIC / POLYESTER DYEING PROCESS
- DENIER:- AVAILABLE 80/600
- SUITABLE FOR :- KNITTING, GARMENT







YARN

**FABRIC** 









Yarn



Fabric









Yarn



**Fabric** 















Yarn



Fabric







80/72 COT LOOK

- PRODUCT CODE:- 0036
- QUALITY:- 100% POLYESTER FULL DULL DTY
- EFFECT:- COTTON FEEL / COTTON LOOK EFFECT
- DYEING:- REGULAR POLYESTER DYEIN