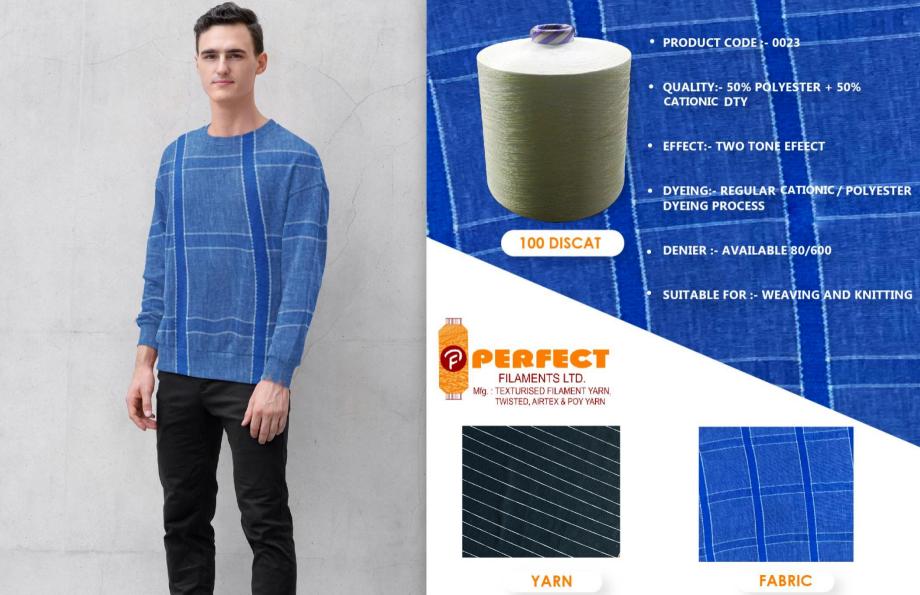

YARN

**Fabric** 

Yarn

**Fabric** 

- PRODUCT CODE :- 0026
- QUALITY:- 50% POLYESTER + 50% CATIONIC SEMI DULL - DTY
- EFFECT:- TWO TONE EFEECT
- DYEING:- REGULAR CATIONIC / POLYESTER DYEING PROCESS
- DENIER:- AVAILABLE 80/600
- SUITABLE FOR :- KNITTING, GARMENT