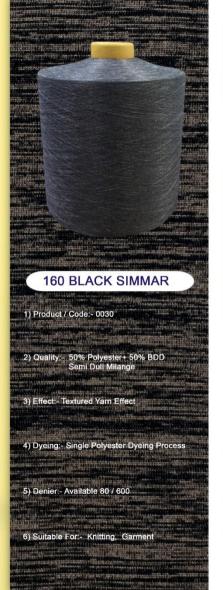

Fabric

- PRODUCT CODE :-0011
- QUALITY:- 50% POLYESTER + 50% BDD SEMI DULL - ATY SLUB
- EFFECT:- SLUB EFFECT WITH PATTERN
   VARIATION
- DYEING:- REGULER WASHING/ POLYESTER DYEING PROCESS
- DENIER :- AVAILABLE 120/ 600
- SUITABLE FOR :- WEAVING AND KNITTING