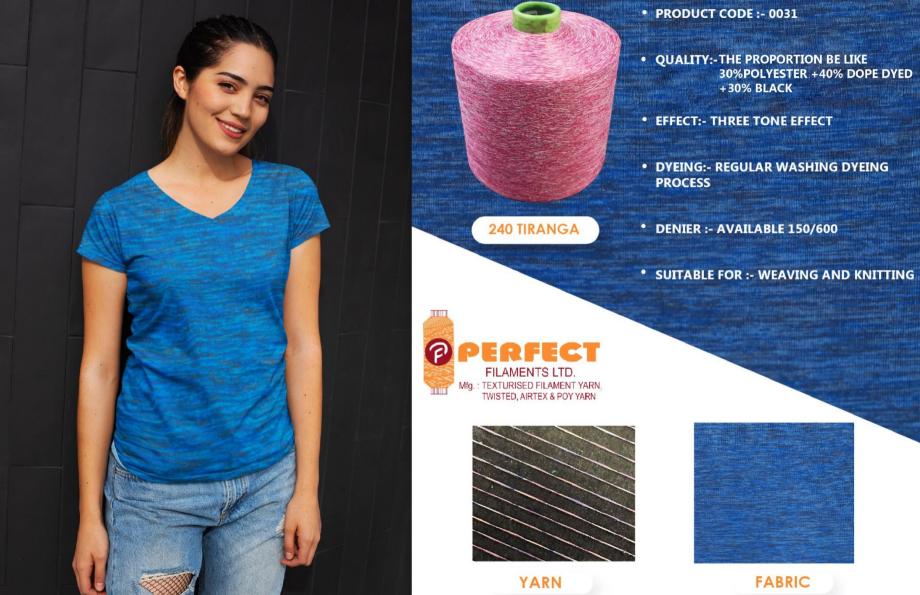

BRIGHT POLYSTER + 40% BDD ATY SLUB
- EFFECT:- SLUB EFFECT WITH PATTERN VARIATION
- DYEING:- RÉGULER POLYESTER DYEING PROCESS
- DENIER :- AVAILABLE 120/ 600
- SUITABLE FOR :- WEAVING





















Yarn



Fabric





- PRODUCT CODE:- 0017
- QUALITY:- 50% CATIONIC + 50% BDD
- EFFECT:- TWO TONE EFFECT
- DYEING:- REGULAR CATIONIC DYEING PROCESS
- DENIER :- AVAILABLE 80/600
- SUITABLE FOR :- WEAVING AND KNITTING





YARN

















**Fabric** 







Yarn



**Fabric** 











- PRODUCT CODE :- 0026
- QUALITY:- 50% POLYESTER + 50% CATIONIC SEMI DULL - DTY
- EFFECT:- TWO TONE EFEECT
- DYEING:- REGULAR CATIONIC / POLYESTER DYEING PROCESS
- DENIER:- AVAILABLE 80/600
- SUITABLE FOR :- KNITTING, GARMENT







YARN

**FABRIC** 









Yarn



Fabric









Yarn



**Fabric** 















Yarn



Fabric







80/72 COT LOOK

- PRODUCT CODE:- 0036
- QUALITY:- 100% POLYESTER FULL DULL DTY
- EFFECT:- COTTON FEEL / COTTON LOOK EFFECT
- DYEING:- REGULAR POLYESTER DYEING PROCESS
- DENIER:- AVAILABLE 50/600
- SUITABLE FOR :- WEAVING AND KNITTING





YARN



**FABRIC** 











Fabric









Fabric







- PRODUCT CODE :- 0041
- QUALITY:- POLYESTER COMBINATION OF DOPE DYED AND FULL DULL
- EFFECT: THREE TONE / TWO TONE EFFECT
- DYEING:- REGULAR WASHING DYEING PROCESS
- 450 JASMINE DENIER :- AVAILABLE 150/600
  - SUITABLE FOR: WEAVING FURNISHING







YARN

**FABRIC** 





YARN FABRIC









**Fabric** 

## About us...

Perfect Filaments Limited was incorporated in year 1994 and since then has grown manifestly. Our journey closer to three decades has been a