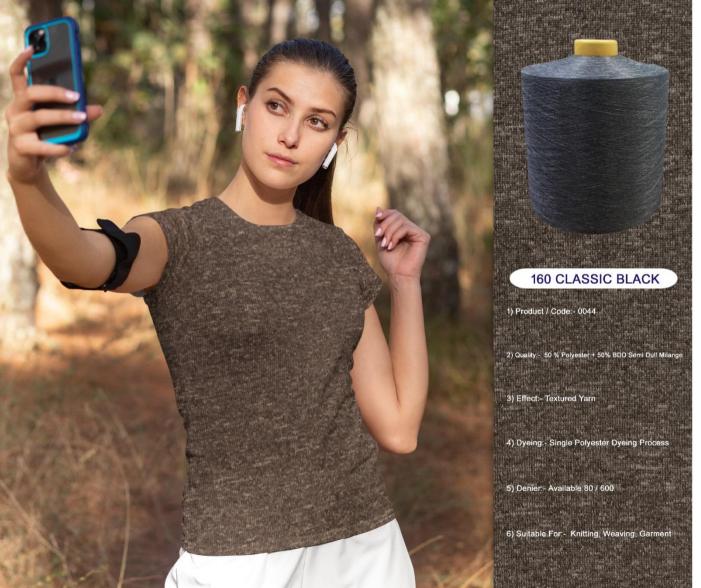

YARN

**Fabric** 

Yarn

**Fabric** 

- PRODUCT CODE :- 0026
- QUALITY:- 50% POLYESTER + 50% CATIONIC SEMI DULL - DTY
- EFFECT:- TWO TONE EFEECT
- DYEING:- REGULAR CATIONIC / POLYESTER DYEING PROCESS
- DENIER:- AVAILABLE 80/600
- SUITABLE FOR :- KNITTING, GARMENT