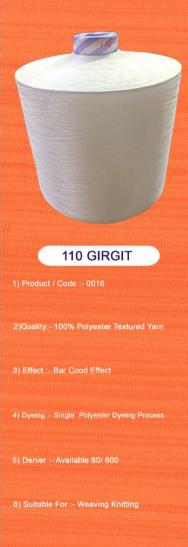

S
- DENIER :- AVAILABLE 100/600
- SUITABLE FOR :- SHIRTING, GARMENT, SUITING, KNITTING









**FABRIC** 











Fabric











Fabric









**Fabric** 











**Fabric** 









Yarn



**Fabric** 







Yarn



Fabric





- PRODUCT CODE :-0011
- QUALITY:- 50% POLYESTER + 50% BDD SEMI DULL - ATY SLUB
- EFFECT:- SLUB EFFECT WITH PATTERN
   VARIATION
- DYEING:- REGULER WASHING/ POLYESTER DYEING PROCESS
- DENIER :- AVAILABLE 120/ 600
- SUITABLE FOR :- WEAVING AND KNITTING







YARN

**FABRIC** 







Yarn



Fabric





240 BLACK BARRI

- PRODUCT CODE :- 0013
- QUALITY:- 60% BRIGHT POLYSTER + 40% BDD ATY SLUB
- EFFECT:- SLUB EFFECT WITH PATTERN VARIATION
- DYEING:- RÉGULER POLYESTER DYEING PROCESS
- DENIER :- AVAILABLE 120/ 600
- SUITABLE FOR :- WEAVING





















Yarn



Fabric





- PRODUCT CODE:- 0017
- QUALITY:- 50% CATIONIC + 50% BDD
- EFFECT:- TWO TONE EFFECT
- DYEING:- REGULAR CATIONIC DYEING PROCESS
- DENIER :- AVAILABLE 80/600
- SUITABLE FOR :- WEAVING AND KNITTING





YARN

















**Fabric** 







Yarn



**Fabric** 











- PRODUCT CODE :- 0026
- QUALITY:- 50% POLYESTER + 50% CATIONIC SEMI DULL - DTY
- EFFECT:- TWO TONE EFEECT
- DYEING:- REGULAR CATIONIC / POLYESTER DYEING PROCESS
- DENIER:- AVAILABLE 80/600
- SUITABLE FOR :- KNITTING, GARMENT







YARN

**FABRIC** 









Yarn



Fabric









Yarn



**Fabric** 















Yarn



Fabric







80/72 COT LOOK

- PRODUCT CODE:- 0036
- QUALITY:- 100% POLYESTER FULL DULL DTY
- EFFECT:- COTTON FEEL / COTTON LOOK EFFECT
- DYEING:- REGULAR POLYESTER DYEING PR