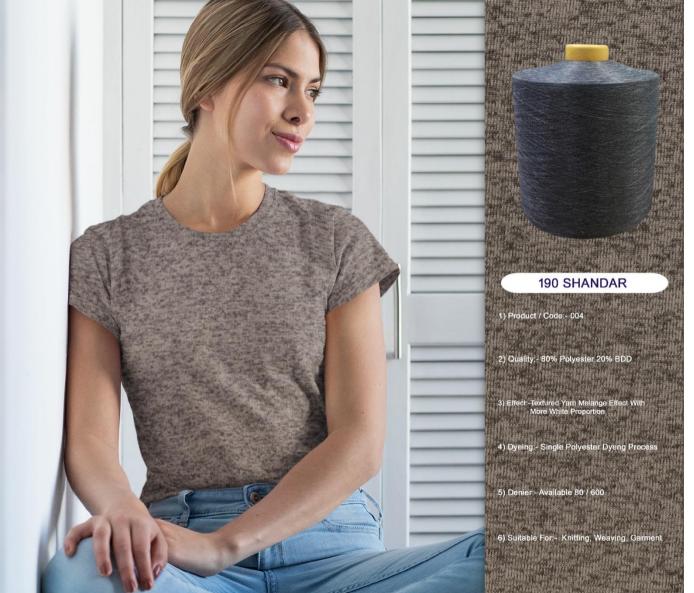

YARN

**Fabric** 

Yarn

**Fabric** 

- PRODUCT CODE :- 0026
- QUALITY:- 50% POLYESTER + 50% CATIONIC SEMI DULL - DTY
- EFFECT:- TWO TONE EFEECT
- DYEING:- REGULAR CATIONIC / POLYESTER DYEING PROCESS
- DENIER:- AVAILABLE 80/600
- SUITABLE FOR :- KNITTING, GARMENT