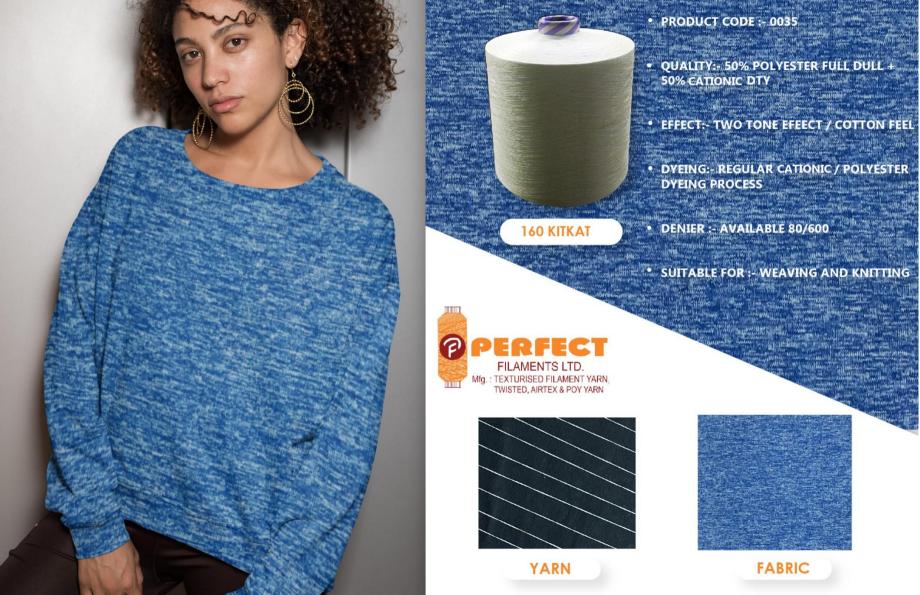

YARN

**Fabric** 

Yarn

**Fabric** 

- PRODUCT CODE :- 0026
- QUALITY:- 50% POLYESTER + 50% CATIONIC SEMI DULL - DTY
- EFFECT:- TWO TONE EFEECT
- DYEING:- REGULAR CATIONIC / POLYESTER DYEING PROCESS
- DENIER:- AVAILABLE 80/600
- SUITABLE FOR :- KNITTING, GARMENT