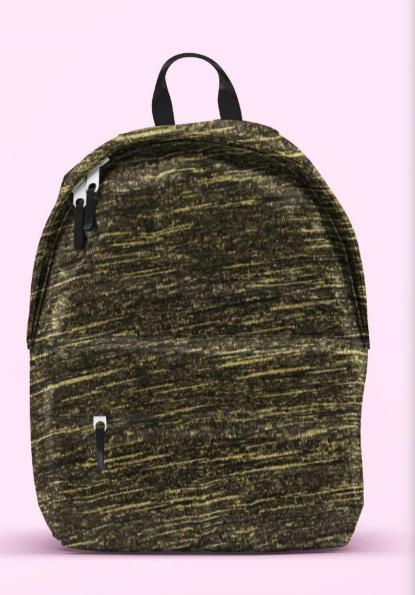

EING:- REGULAR CATIONIC / POLYESTER DYEING PROCESS
- DENIER:- AVAILABLE 80/600
- SUITABLE FOR :- KNITTING, GARMENT







YARN

**FABRIC** 









Yarn



Fabric









Yarn



**Fabric** 















Yarn



Fabric







80/72 COT LOOK

- PRODUCT CODE:- 0036
- QUALITY:- 100% POLYESTER FULL DULL DTY
- EFFECT:- COTTON FEEL / COTTON LOOK EFFECT
- DYEING:- REGULAR POLYESTER DYEING PROCESS
- DENIER:- AVAILABLE 50/600
- SUITABLE FOR :- WEAVING AND KNITTING





YARN



**FABRIC** 











Fabric









Fabric







- PRODUCT CODE :- 0041
- QUALITY:- POLYESTER COMBINATION OF DOPE DYED AND FULL DULL
- EFFECT: THREE TONE / TWO TONE EFFECT
- DYEING:- REGULAR WASHING DYEING PROCESS
- 450 JASMINE DENIER :- AVAILABLE 150/600
  - SUITABLE FOR: WEAVING FURNISHING







YARN

**FABRIC** 





YARN FABRIC









**Fabric** 

## About us...

Perfect Filaments Limited was incorporated in year 1994 and since then has grown manifestly. Our journey closer to three decades has been a story of pioneering innovation, manufacturing excellence and strategic evolution. Our diversified product portfolio using forward and backward integration has ensured that we achieve significant growth in most challenging times and also in times of prosperity. We are committed to provide the perfect match to our customers' needs through our products and services.

# **Product Offering**

| Particulars            | Availability in                                                                   |
|------------------------|------------------------------------------------------------------------------