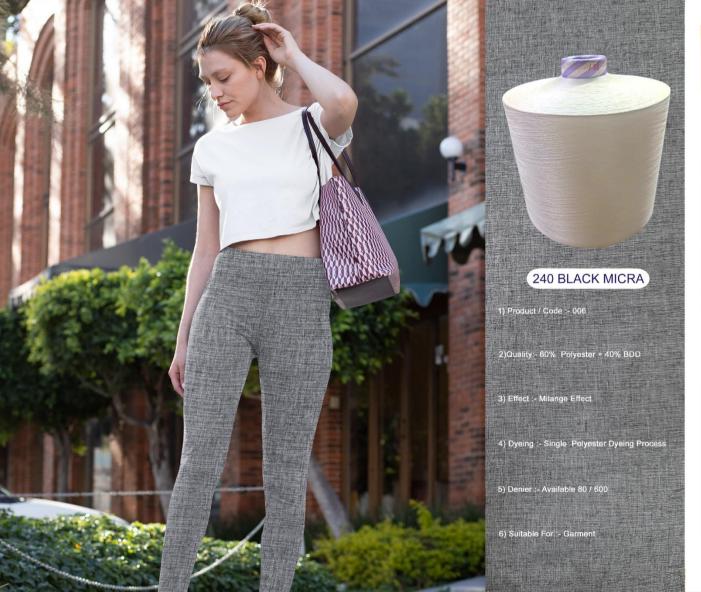

## PERFECT FILAMENTS LTD

India's Largest Specialty Polyester Textured Yarns Manufacturer





- PRODUCT CODE :- 001
- QUALITY:- 100% POLYESTER FULL
  DULL ATY
- EFFECT:- SLUB EFFECT WITH PATTERN
- DYEING:-REGULAR POLYESTER DYEING PROCESS
- DENIER :- AVAILABLE 100/600
- SUITABLE FOR :- SHIRTING, GARMENT, SUITING, KNITTING









**FABRIC** 











Fabric











Fabric









**Fabric** 











**Fabric** 









Yarn



**Fabric** 







Yarn



Fabric





- PRODUCT CODE :-0011
- QUALITY:- 50% POLYESTER + 50% BDD SEMI DULL - ATY SLUB
- EFFECT:- SLUB EFFECT WITH PATTERN
   VARIATION
- DYEING:- REGULER WASHING/ POLYESTER DYEING PROCESS
- DENIER :- AVAILABLE 120/ 600
- SUITABLE FOR :- WEAVING AND KNITTING







YARN

**FABRIC** 







Yarn



Fabric





240 BLACK BARRI

- PRODUCT CODE :- 0013
- QUALITY:- 60% BRIGHT POLYSTER + 40% BDD ATY SLUB
- EFFECT:- SLUB EFFECT WITH PATTERN VARIATION
- DYEING:- RÉGULER POLYESTER DYEING PROCESS
- DENIER :- AVAILABLE 120/ 600
- SUITABLE FOR :- WEAVING





















Yarn



Fabric





- PRODUCT CODE:- 0017
- QUALITY:- 50% CATIONIC + 50% BDD
- EFFECT:- TWO TONE EFFECT
- DYEING:- REGULAR CATIONIC DYEING PR