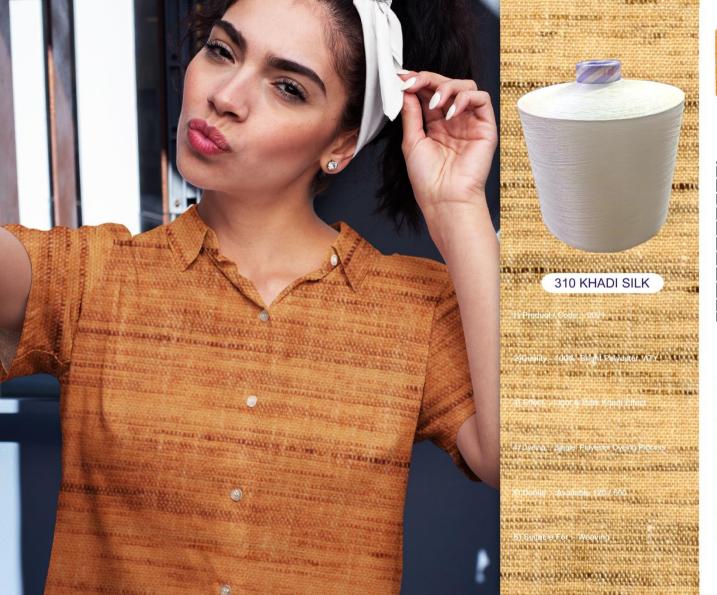

- PRODUCT CODE :-0011
- QUALITY:- 50% POLYESTER + 50% BDD SEMI DULL - ATY SLUB
- EFFECT:- SLUB EFFECT WITH PATTERN
   VARIATION
- DYEING:- REGULER WASHING/ POLYESTER DYEING PROCESS
- DENIER :- AVAILABLE 120/ 600
- SUITABLE FOR :- WEAVING AND KNITTING







YARN

**FABRIC** 







Yarn



Fabric





240 BLACK BARRI

- PRODUCT CODE :- 0013
- QUALITY:- 60% BRIGHT POLYSTER + 40% BDD ATY SLUB
- EFFECT:- SLUB EFFECT WITH PATTERN VARIATION
- DYEING:- RÉGULER POLYESTER DYEING PROCESS
- DENIER :- AVAILABLE 120/ 600
- SUITABLE FOR :- WEAVING





















Yarn



Fabric





- PRODUCT CODE:- 0017
- QUALITY:- 50% CATIONIC + 50% BDD
- EFFECT:- TWO TONE EFFECT
- DYEING:- REGULAR CATIONIC DYEING PROCESS
- DENIER :- AVAILABLE 80/600
- SUITABLE FOR :- WEAVING AND KNITTING





YARN

















**Fabric** 







Yarn



**Fabric** 











- PRODUCT CODE :- 0026
- QUALITY:- 50% POLYESTER + 50% CATIONIC SEMI DULL - DTY
- EFFECT:- TWO TONE EFEECT
- DYEING:- REGULAR CATIONIC / POLYESTER DYEING PROCESS
- DENIER:- AVAILABLE 80/600
- SUITABLE FOR :- KNITTING, GARMENT







YARN

**FABRIC** 









Yarn



Fabric









Yarn



**Fabric** 















Yarn



Fabric







80/72 COT LOOK

- PRODUCT CODE:- 0036
- QUALITY:- 100% POLYESTER FULL DULL DTY
- EFFECT:- COTTON FEEL / COTTON LOOK EFFECT
- DYEING:- REGULAR POLYESTER DYEING PROCESS
- DENIER:- AVAILABLE 50/600
- SUITABLE FOR :- WEAVING AND KNITTING





YARN



**FABRIC** 











Fabric









Fabric







- PRODUCT CODE :- 0041
- QUALITY:- POLYESTER COMBINATION OF DOPE DYED AND FULL DULL
- EFFECT: THREE T