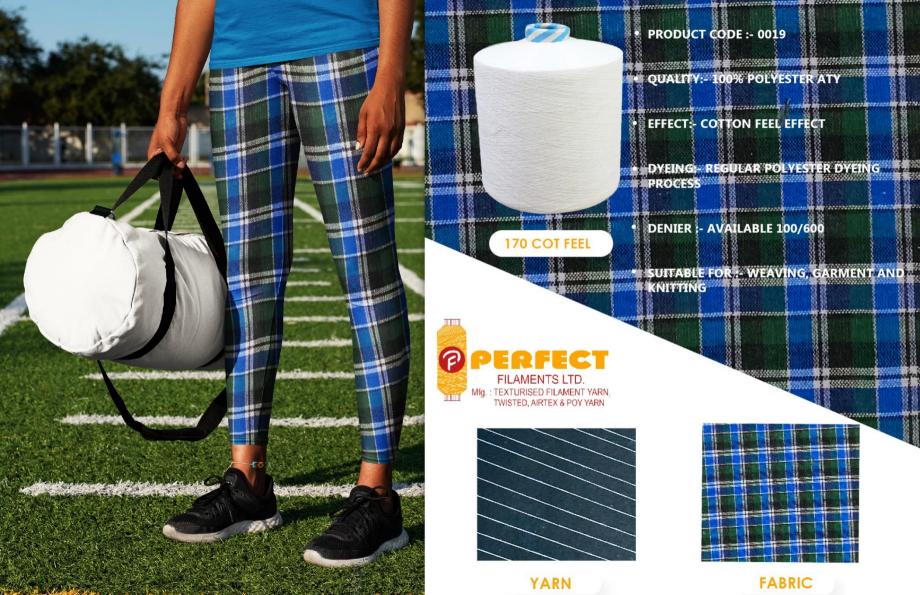

ic





- PRODUCT CODE :-0011
- QUALITY:- 50% POLYESTER + 50% BDD SEMI DULL - ATY SLUB
- EFFECT:- SLUB EFFECT WITH PATTERN
   VARIATION
- DYEING:- REGULER WASHING/ POLYESTER DYEING PROCESS
- DENIER :- AVAILABLE 120/ 600
- SUITABLE FOR :- WEAVING AND KNITTING







YARN

**FABRIC** 







Yarn



Fabric





240 BLACK BARRI

- PRODUCT CODE :- 0013
- QUALITY:- 60% BRIGHT POLYSTER + 40% BDD ATY SLUB
- EFFECT:- SLUB EFFECT WITH PATTERN VARIATION
- DYEING:- RÉGULER POLYESTER DYEING PROCESS
- DENIER :- AVAILABLE 120/ 600
- SUITABLE FOR :- WEAVING





















Yarn



Fabric





- PRODUCT CODE:- 0017
- QUALITY:- 50% CATIONIC + 50% BDD
- EFFECT:- TWO TONE EFFECT
- DYEING:- REGULAR CATIONIC DYEING PROCESS
- DENIER :- AVAILABLE 80/600
- SUITABLE FOR :- WEAVING AND KNITTING





YARN

















**Fabric** 







Yarn



**Fabric** 











- PRODUCT CODE :- 0026
- QUALITY:- 50% POLYESTER + 50% CATIONIC SEMI DULL - DTY
- EFFECT:- TWO TONE EFEECT
- DYEING:- REGULAR CATIONIC / POLYESTER DYEING PROCESS
- DENIER:- AVAILABLE 80/600
- SUITABLE FOR :- KNITTING, GARMENT







YARN

**FABRIC** 









Yarn



Fabric









Yarn



**Fabric** 















Yarn



Fabric







80/72 COT LOOK

- PRODUCT CODE:- 0036
- QUALITY:- 100% POLYESTER FULL DULL DTY
- EFFECT:- COTTON FEEL / COTTON LOOK EFFECT
- DYEING:- REGULAR POLYESTER DYEING PROCESS
- DENIER:- AVAILABLE 50/600
- SUITABLE FOR :- WEAVING AND KNITTING





YARN



**FABRIC** 











Fabric









Fabric







- PRODUCT CODE :- 0041
- QUALITY:- POLYESTER COMBINATION OF DOPE DYED AND FULL DULL
- EFFECT: THR