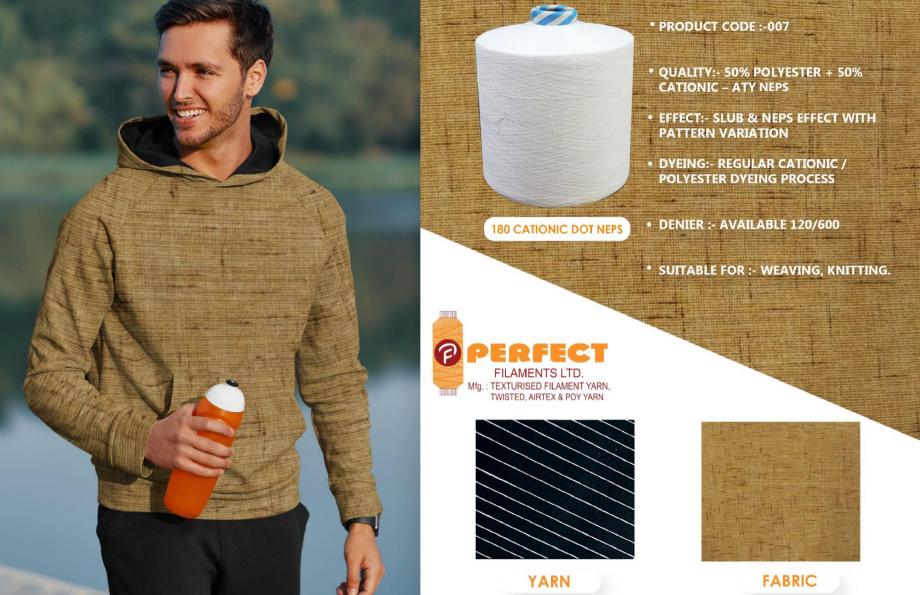

## PERFECT FILAMENTS LTD

India's Largest Specialty Polyester Textured Yarns Manufacturer





- PRODUCT CODE :- 001
- QUALITY:- 100% POLYESTER FULL
  DULL ATY
- EFFECT:- SLUB EFFECT WITH PATTERN
- DYEING:-REGULAR POLYESTER DYEING PROCESS
- DENIER :- AVAILABLE 100/600
- SUITABLE FOR :- SHIRTING, GARMENT, SUITING, KNITTING









**FABRIC** 











Fabric











Fabric









**Fabric** 











**Fabric** 









Yarn



**Fabric** 







Yarn



Fabric





- PRODUCT CODE :-0011
- QUALITY:- 50% POLYESTER + 50% BDD SEMI DULL - ATY SLUB
- EFFECT:- SLUB EFFECT WITH PATTERN
   VARIATION
- DYEING:- REGULER WASHING/ POLYESTER DYEING PROCESS
- DENIER :- AVAILABLE 120/ 600
- SUITABLE FOR :- WEAVING AND KNITTING







YARN

**FABRIC** 







Yarn



Fabric





240 BLACK BARRI

- PRODUCT CODE :- 0013
- QUALITY:- 60% BRIGHT POLYSTER + 40% BDD ATY SLUB
- EFFECT:- SLUB EFFECT WITH PATTERN VARIATION
- DYEING:- RÉGULER POLYESTER DYEING PROCESS
- DENIER :- AVAILABLE 120/ 600
- SUITABLE FOR :- WEAVING





















Yarn



Fabric





- PRODUCT CODE:- 0017
- QUALITY:- 50% CATIONIC + 50% BDD
- EFFECT:- TWO TONE EFFECT
- DYEING:- REGULAR CATIONIC DYEING PROCESS
- DENIER :- A