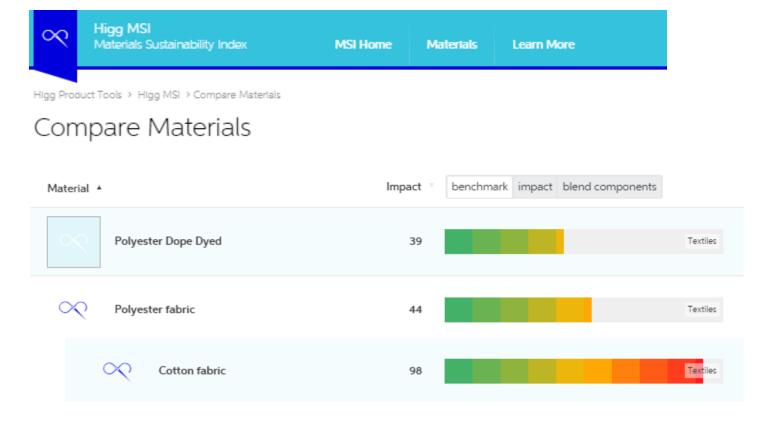

## Dope Dyed Polyester

The Higg Materials Sustainability Index (MSI) provides access to a large amount of relevant information about the impacts of material production used in the apparel, footwear, and home textile industries. You can leverage the information in different ways to get a clear understanding of what is causing different types of material impacts, and different production processes that can be used to reduce those impacts