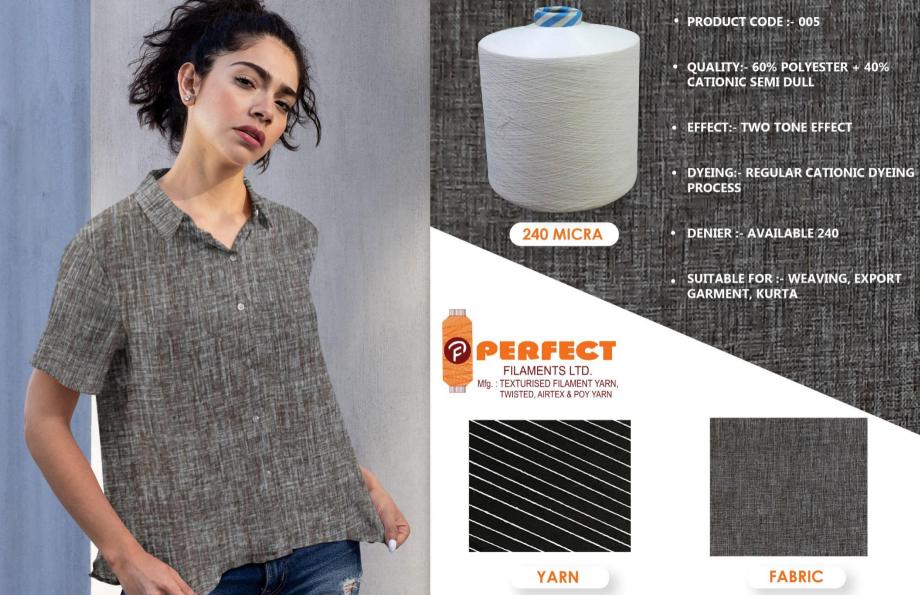

## PERFECT FILAMENTS LTD

India's Largest Specialty Polyester Textured Yarns Manufacturer





- PRODUCT CODE :- 001
- QUALITY:- 100% POLYESTER FULL
  DULL ATY
- EFFECT:- SLUB EFFECT WITH PATTERN
- DYEING:-REGULAR POLYESTER DYEING PROCESS
- DENIER :- AVAILABLE 100/600
- SUITABLE FOR :- SHIRTING, GARMENT, SUITING, KNITTING









**FABRIC** 











Fabric











Fabric









**Fabric** 











**Fabric** 









Yarn



**Fabric** 







Yarn



Fabric





- PRODUCT CODE :-0011
- QUALITY:- 50% POLYESTER + 50% BDD SEMI DULL - ATY SLUB
- EFFECT:- SLUB EFFECT WITH PATTERN
   VARIATION
- DYEING:- REGULER WASHING/ POLYESTER DYEING PROCESS
- DENIER :- AVAILABLE 120/ 600
- SUITABLE FOR :- WEAVING AND KNITTING







YARN

**FABRIC** 







Yarn



Fabric





240 BLACK BARRI

- PRODUCT CODE :- 0013
- QUALITY:- 60% BRIGHT POLYSTER + 40% BDD ATY SLUB
- EFFECT:- SLUB EFFECT WITH PATTERN VARIATION
- DYEING:- RÉGULER POLYESTER DYEING PROCESS
- DENIER :- AVAILABLE 120/ 600
- SUITABLE FOR :- WEAVING





















Yarn



Fabric





- PRODUCT CODE:- 0017
- QUALITY:- 50% CATIONIC + 50% BDD
- EFFECT:- TWO TONE EFFECT
- DYEING:- REGULAR CATIONIC DYEING