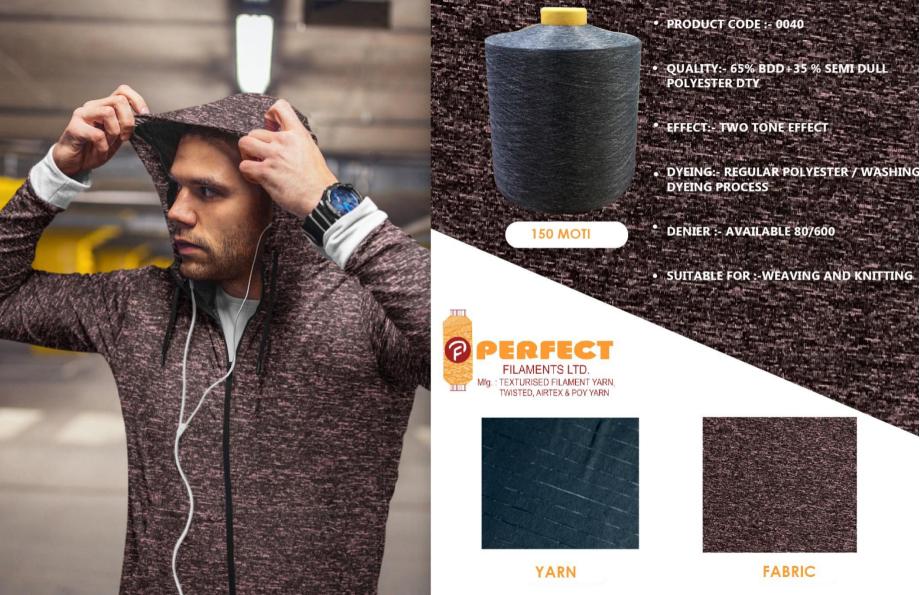

YARN

**FABRIC** 

Fabric

Fabric

- PRODUCT CODE :- 0041
- QUALITY:- POLYESTER COMBINATION OF DOPE DYED AND FULL DULL
- EFFECT: THREE TONE / TWO TONE EFFECT
- DYEING:- REGULAR WASHING DYEING PROCESS
- 450 JASMINE DENIER :- AVAILABLE 150/600
  - SUITABLE FOR: WEAVING FURNISHING