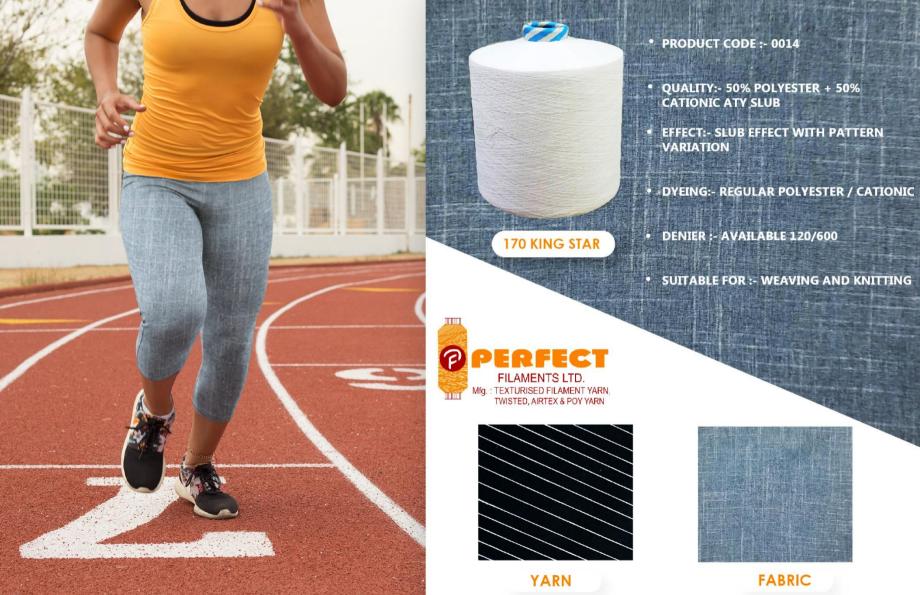

PROCESS
- DENIER :- AVAILABLE 100/600
- SUITABLE FOR :- SHIRTING, GARMENT, SUITING, KNITTING









**FABRIC** 











Fabric











Fabric









**Fabric** 











**Fabric** 









Yarn



**Fabric** 







Yarn



Fabric





- PRODUCT CODE :-0011
- QUALITY:- 50% POLYESTER + 50% BDD SEMI DULL - ATY SLUB
- EFFECT:- SLUB EFFECT WITH PATTERN
   VARIATION
- DYEING:- REGULER WASHING/ POLYESTER DYEING PROCESS
- DENIER :- AVAILABLE 120/ 600
- SUITABLE FOR :- WEAVING AND KNITTING







YARN

**FABRIC** 







Yarn



Fabric





240 BLACK BARRI

- PRODUCT CODE :- 0013
- QUALITY:- 60% BRIGHT POLYSTER + 40% BDD ATY SLUB
- EFFECT:- SLUB EFFECT WITH PATTERN VARIATION
- DYEING:- RÉGULER POLYESTER DYEING PROCESS
- DENIER :- AVAILABLE 120/ 600
- SUITABLE FOR :- WEAVING





















Yarn



Fabric





- PRODUCT CODE:- 0017
- QUALITY:- 50% CATIONIC + 50% BDD
- EFFECT:- TWO TONE EFFECT
- DYEING:- REGULAR CATIONIC DYEING PROCESS
- DENIER :- AVAILABLE 80/600
- SUITABLE FOR :- WEAVING AND KNITTING





YARN

















**Fabric** 







Yarn



**Fabric** 











- PRODUCT CODE :- 0026
- QUALITY:- 50% POLYESTER + 50% CATIONIC SEMI DULL - DTY
- EFFECT:- TWO TONE EFEECT
- DYEING:- REGULAR CATIONIC / POLYESTER DYEING PROCESS
- DENIER:- AVAILABLE 80/600
- SUITABLE FOR :- KNITTING, GARMENT







YARN

**FABRIC** 









Yarn



Fabric









Yarn



**Fabric** 















Yarn



Fabric







80/72 COT LOOK

- PRODUCT CODE:- 0036
- QUALITY:- 100% POLYESTER FULL DULL DTY
- EFFECT:- COTTON FEEL / COTTON LOOK EFFECT
- DYEING:- REGULAR POLYESTER DYE