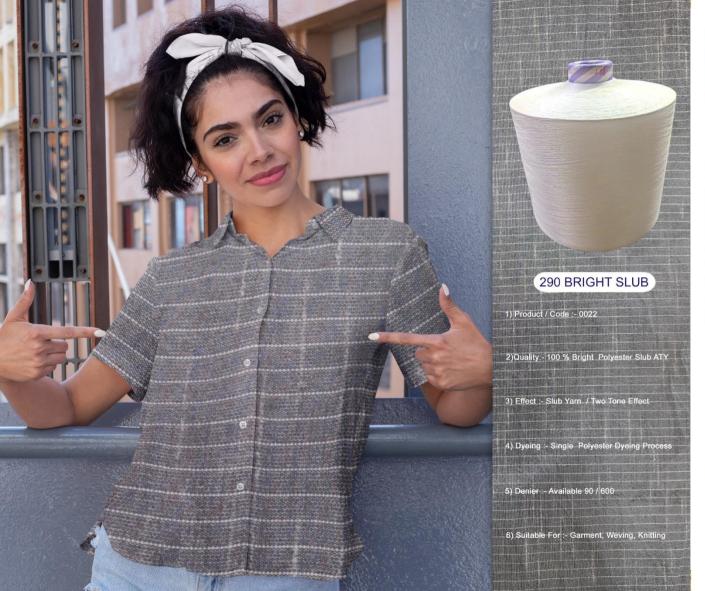

YARN

**Fabric** 

Yarn

**Fabric** 

- PRODUCT CODE :- 0026
- QUALITY:- 50% POLYESTER + 50% CATIONIC SEMI DULL - DTY
- EFFECT:- TWO TONE EFEECT
- DYEING:- REGULAR CATIONIC / POLYESTER DYEING PROCESS
- DENIER:- AVAILABLE 80/600
- SUITABLE FOR :- KNITTING, GARMENT