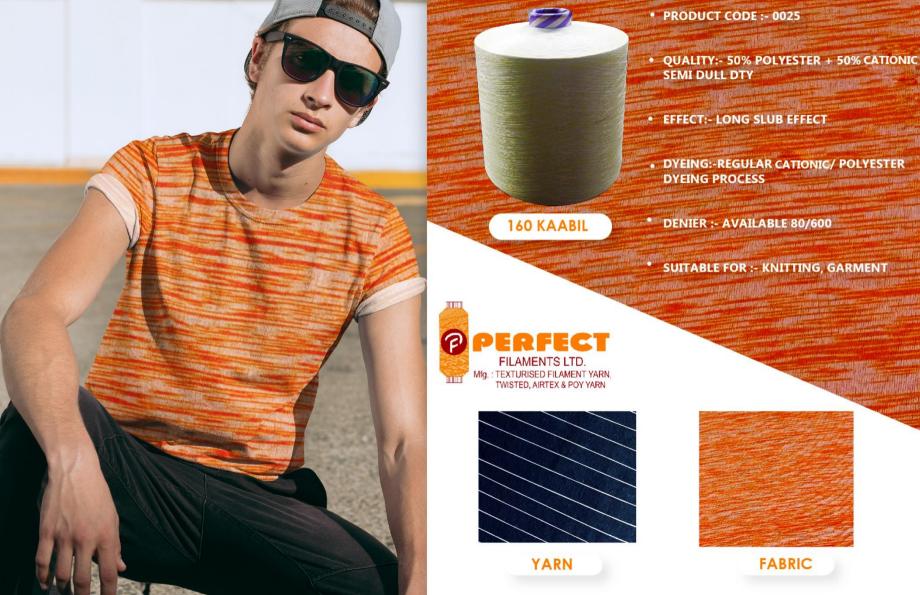

YARN

**Fabric** 

Yarn

**Fabric** 

- PRODUCT CODE :- 0026
- QUALITY:- 50% POLYESTER + 50% CATIONIC SEMI DULL - DTY
- EFFECT:- TWO TONE EFEECT
- DYEING:- REGULAR CATIONIC / POLYESTER DYEING PROCESS
- DENIER:- AVAILABLE 80/600
- SUITABLE FOR :- KNITTING, GARMENT