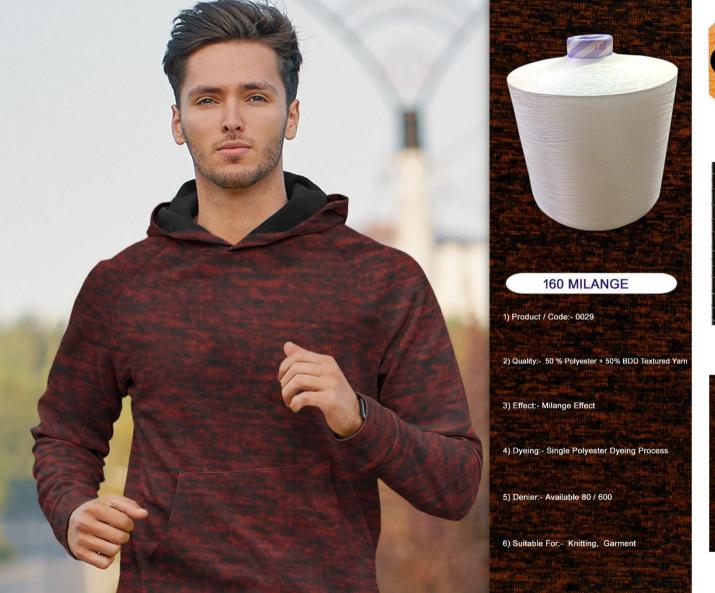

LACK BARRI

- PRODUCT CODE :- 0013
- QUALITY:- 60% BRIGHT POLYSTER + 40% BDD ATY SLUB
- EFFECT:- SLUB EFFECT WITH PATTERN VARIATION
- DYEING:- RÉGULER POLYESTER DYEING PROCESS
- DENIER :- AVAILABLE 120/ 600
- SUITABLE FOR :- WEAVING





















Yarn



Fabric





- PRODUCT CODE:- 0017
- QUALITY:- 50% CATIONIC + 50% BDD
- EFFECT:- TWO TONE EFFECT
- DYEING:- REGULAR CATIONIC DYEING PROCESS
- DENIER :- AVAILABLE 80/600
- SUITABLE FOR :- WEAVING AND KNITTING





YARN

















**Fabric** 







Yarn



**Fabric** 











- PRODUCT CODE :- 0026
- QUALITY:- 50% POLYESTER + 50% CATIONIC SEMI DULL - DTY
- EFFECT:- TWO TONE EFEECT
- DYEING:- REGULAR CATIONIC / POLYESTER DYEING PROCESS
- DENIER:- AVAILABLE 80/600
- SUITABLE FOR :- KNITTING, GARMENT







YARN

**FABRIC** 









Yarn



Fabric









Yarn



**Fabric** 















Yarn



Fabric







80/72 COT LOOK

- PRODUCT CODE:- 0036
- QUALITY:- 100% POLYESTER FULL DULL DTY
- EFFECT:- COTTON FEEL / COTTON LOOK EFFECT
- DYEING:- REGULAR POLYESTER DYEING PROCESS
- DENIER:- AVAILABLE 50/600
- SUITABLE FOR :- WEAVING AND KNITTING





YARN



**FABRIC** 











Fabric









Fabric







- PRODUCT CODE :- 0041
- QUALITY:- POLYESTER COMBINATION OF DOPE DYED AND FULL DULL
- EFFECT: THREE TONE / TWO TONE EFFECT
- DYEING:- REGULAR WASHING DYEING PROCESS
- 450 JASMINE DENIER :- AVAILABLE 150/600
  - SUITABLE FOR: WEAVING FURNISHING







YARN

**FABRIC** 





YARN FABRIC









**Fabric** 

## About us...

Perfect Filaments Limited was incorporated in year 1994 and since then has grown manifest