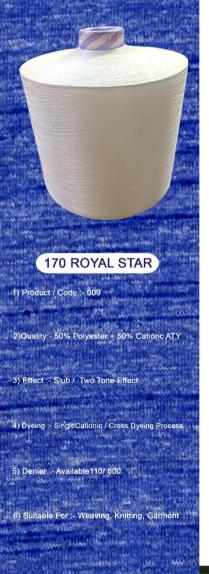

YARN

**Fabric** 

Yarn

**Fabric** 

- PRODUCT CODE :- 0026
- QUALITY:- 50% POLYESTER + 50% CATIONIC SEMI DULL - DTY
- EFFECT:- TWO TONE EFEECT
- DYEING:- REGULAR CATIONIC / POLYESTER DYEING PROCESS
- DENIER:- AVAILABLE 80/600
- SUITABLE FOR :- KNITTING, GARMENT