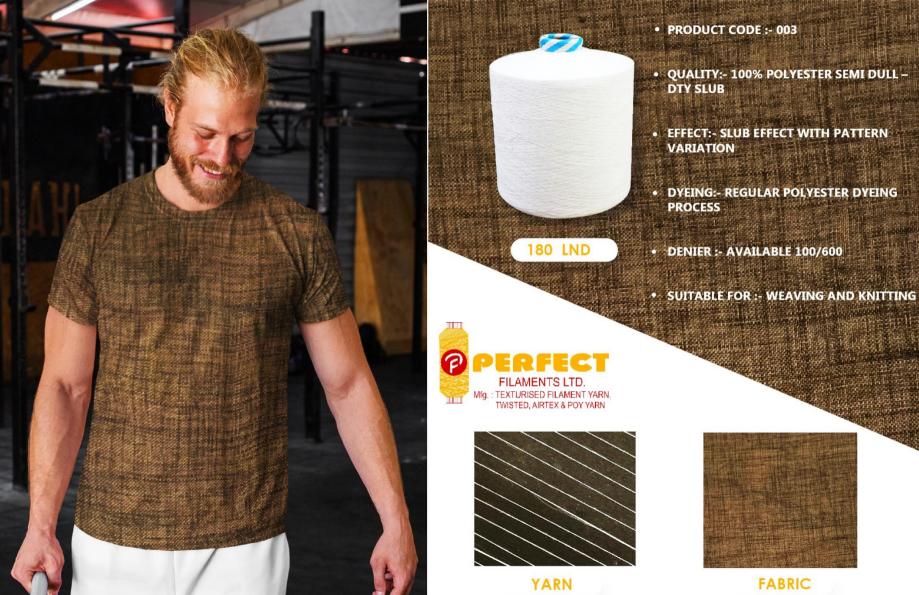

80/72 COT LOOK

- PRODUCT CODE:- 0036
- QUALITY:- 100% POLYESTER FULL DULL DTY
- EFFECT:- COTTON FEEL / COTTON LOOK EFFECT
- DYEING:- REGULAR POLYESTER DYEING PROCESS
- DENIER:- AVAILABLE 50/600
- SUITABLE FOR :- WEAVING AND KNITTING