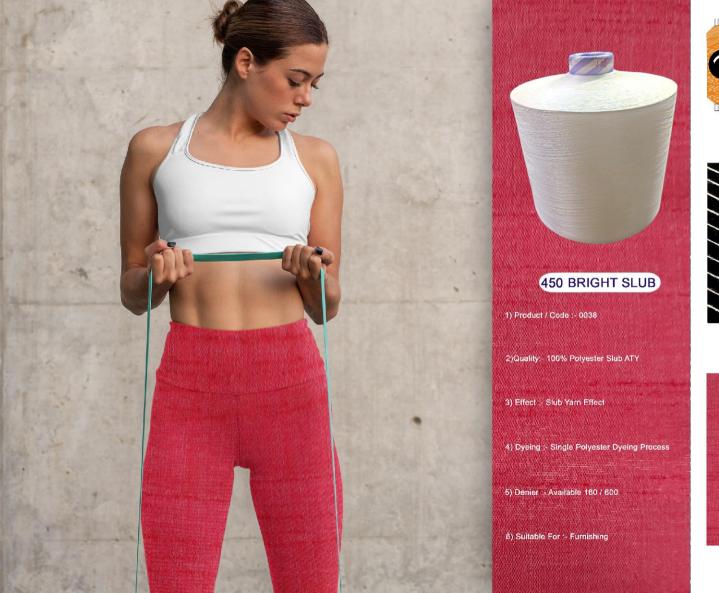

YARN

**FABRIC** 

Fabric

Fabric

- PRODUCT CODE :- 0041
- QUALITY:- POLYESTER COMBINATION OF DOPE DYED AND FULL DULL
- EFFECT: THREE TONE / TWO TONE EFFECT
- DYEING:- REGULAR WASHING DYEING PROCESS
- 450 JASMINE DENIER :- AVAILABLE 150/600
  - SUITABLE FOR: WEAVING FURNISHING