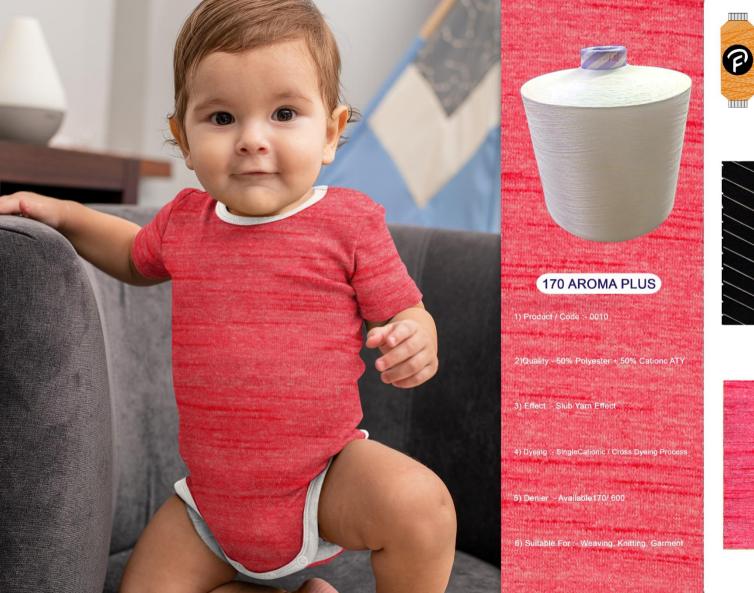

YARN

**FABRIC** 

Fabric

Fabric

- PRODUCT CODE :- 0041
- QUALITY:- POLYESTER COMBINATION OF DOPE DYED AND FULL DULL
- EFFECT: THREE TONE / TWO TONE EFFECT
- DYEING:- REGULAR WASHING DYEING PROCESS
- 450 JASMINE DENIER :- AVAILABLE 150/600
  - SUITABLE FOR: WEAVING FURNISHING