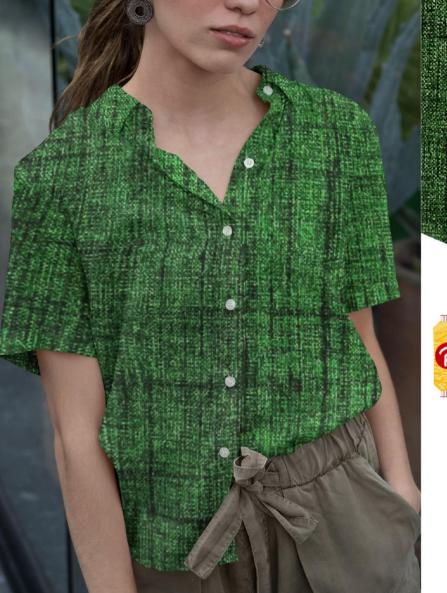

Fabric

- PRODUCT CODE :-0011
- QUALITY:- 50% POLYESTER + 50% BDD SEMI DULL - ATY SLUB
- EFFECT:- SLUB EFFECT WITH PATTERN
   VARIATION
- DYEING:- REGULER WASHING/ POLYESTER DYEING PROCESS
- DENIER :- AVAILABLE 120/ 600
- SUITABLE FOR :- WEAVING AND KNITTING