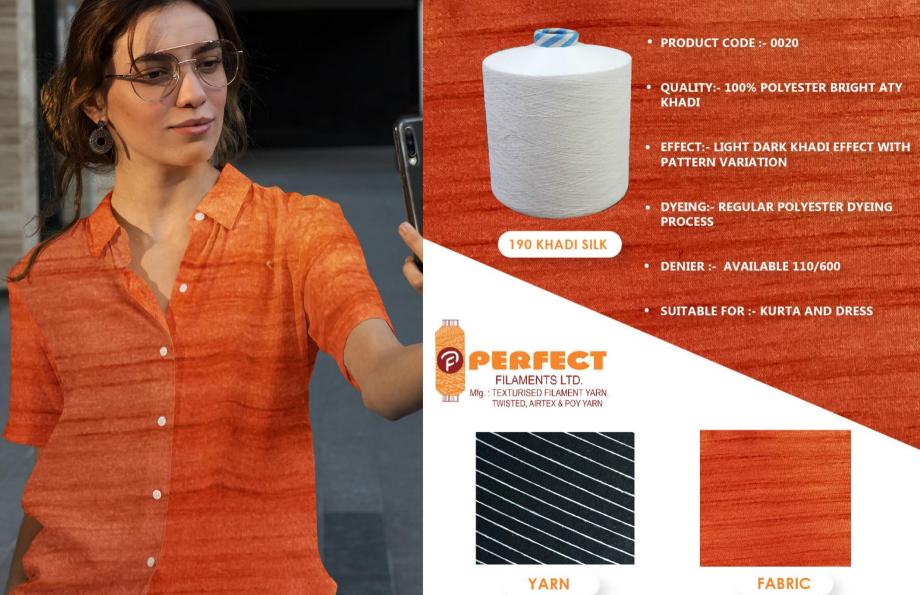

- PRODUCT CODE :-0011
- QUALITY:- 50% POLYESTER + 50% BDD SEMI DULL - ATY SLUB
- EFFECT:- SLUB EFFECT WITH PATTERN
   VARIATION
- DYEING:- REGULER WASHING/ POLYESTER DYEING PROCESS
- DENIER :- AVAILABLE 120/ 600
- SUITABLE FOR :- WEAVING AND KNITTING







YARN

**FABRIC** 







Yarn



Fabric





240 BLACK BARRI

- PRODUCT CODE :- 0013
- QUALITY:- 60% BRIGHT POLYSTER + 40% BDD ATY SLUB
- EFFECT:- SLUB EFFECT WITH PATTERN VARIATION
- DYEING:- RÉGULER POLYESTER DYEING PROCESS
- DENIER :- AVAILABLE 120/ 600
- SUITABLE FOR :- WEAVING





















Yarn



Fabric





- PRODUCT CODE:- 0017
- QUALITY:- 50% CATIONIC + 50% BDD
- EFFECT:- TWO TONE EFFECT
- DYEING:- REGULAR CATIONIC DYEING PROCESS
- DENIER :- AVAILABLE 80/600
- SUITABLE FOR :- WEAVING AND KNITTING





YARN

















**Fabric** 







Yarn



**Fabric** 











- PRODUCT CODE :- 0026
- QUALITY:- 50% POLYESTER + 50% CATIONIC SEMI DULL - DTY
- EFFECT:- TWO TONE EFEECT
- DYEING:- REGULAR CATIONIC / POLYESTER DYEING PROCESS
- DENIER:- AVAILABLE 80/600
- SUITABLE FOR :- KNITTING, GARMENT







YARN

**FABRIC** 









Yarn



Fabric









Yarn



**Fabric** 















Yarn



Fabric







80/72 COT LOOK

- PRODUCT CODE:- 0036
- QUALITY:- 100% POLYESTER FULL DULL DTY
- EFFECT:- COTTON FEEL / COTTON LOOK EFFECT
- DYEING:- REGULAR POLYESTER DYEING PROCESS
- DENIER:- AVAILABLE 50/600
- SUITABLE FOR :- WEAVING AND KNITTING





YARN



**FABRIC** 











Fabric









Fabric







- PRODUCT CODE :- 0041
- QUALITY:- POLYESTER COMBINATION OF DOPE DYED AND FULL DULL
- EFFECT: THREE