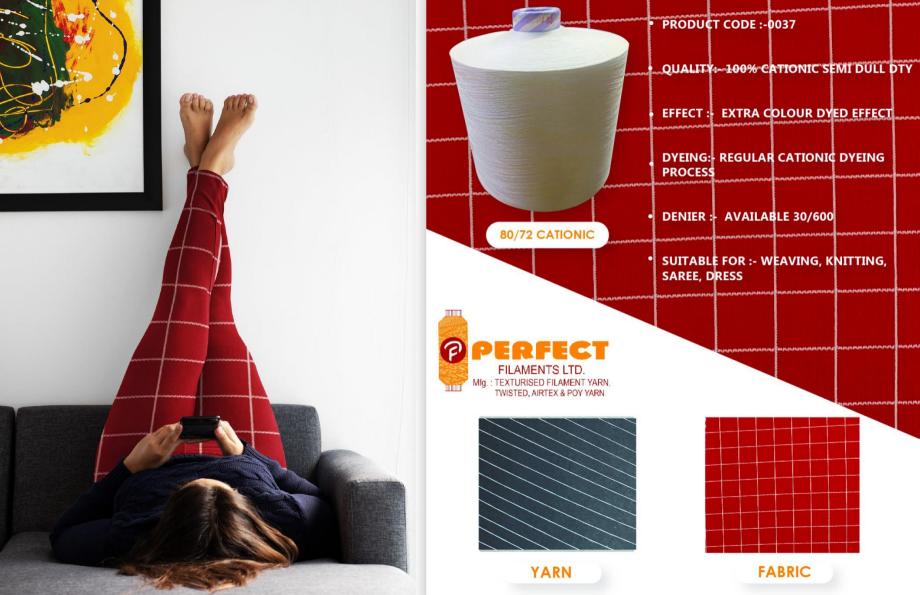

Yarn

Fabric

- PRODUCT CODE:- 0017
- QUALITY:- 50% CATIONIC + 50% BDD
- EFFECT:- TWO TONE EFFECT
- DYEING:- REGULAR CATIONIC DYEING PROCESS
- DENIER :- AVAILABLE 80/600
- SUITABLE FOR :- WEAVING AND KNITTING

YARN

**Fabric** 

Yarn

**Fabric** 

- PRODUCT CODE :- 0026
- QUALITY:- 50% POLYESTER + 50% CATIONIC SEMI DULL - DTY
- EFFECT:- TWO TONE EFEECT
- DYEING:- REGULAR CATIONIC / POLYESTER DYEING PROCESS
- DENIER:- AVAILABLE 80/600
- SUITABLE FOR :- KNITTING, GARMENT