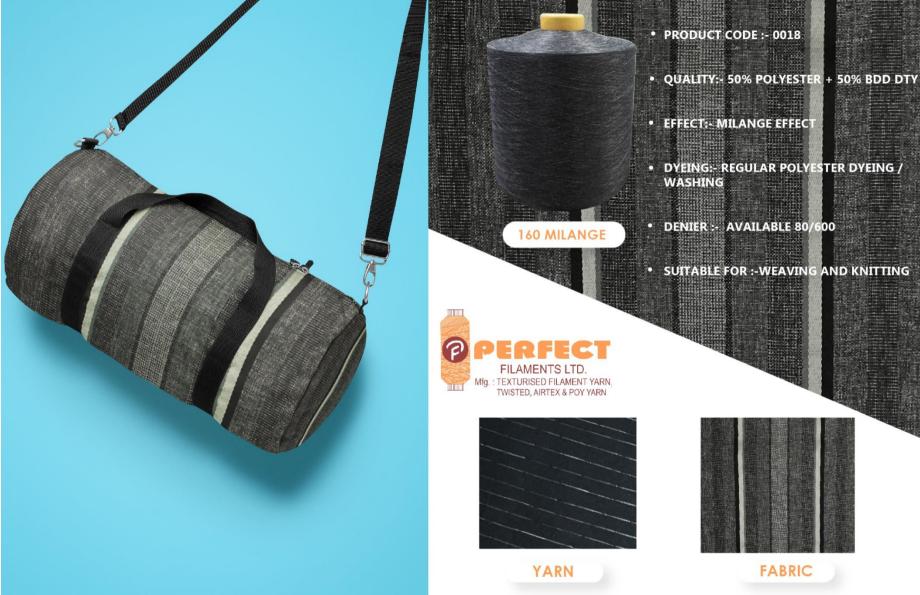

bric





- PRODUCT CODE :-0011
- QUALITY:- 50% POLYESTER + 50% BDD SEMI DULL - ATY SLUB
- EFFECT:- SLUB EFFECT WITH PATTERN
   VARIATION
- DYEING:- REGULER WASHING/ POLYESTER DYEING PROCESS
- DENIER :- AVAILABLE 120/ 600
- SUITABLE FOR :- WEAVING AND KNITTING







YARN

**FABRIC** 







Yarn



Fabric





240 BLACK BARRI

- PRODUCT CODE :- 0013
- QUALITY:- 60% BRIGHT POLYSTER + 40% BDD ATY SLUB
- EFFECT:- SLUB EFFECT WITH PATTERN VARIATION
- DYEING:- RÉGULER POLYESTER DYEING PROCESS
- DENIER :- AVAILABLE 120/ 600
- SUITABLE FOR :- WEAVING





















Yarn



Fabric





- PRODUCT CODE:- 0017
- QUALITY:- 50% CATIONIC + 50% BDD
- EFFECT:- TWO TONE EFFECT
- DYEING:- REGULAR CATIONIC DYEING PROCESS
- DENIER :- AVAILABLE 80/600
- SUITABLE FOR :- WEAVING AND KNITTING





YARN

















**Fabric** 







Yarn



**Fabric** 











- PRODUCT CODE :- 0026
- QUALITY:- 50% POLYESTER + 50% CATIONIC SEMI DULL - DTY
- EFFECT:- TWO TONE EFEECT
- DYEING:- REGULAR CATIONIC / POLYESTER DYEING PROCESS
- DENIER:- AVAILABLE 80/600
- SUITABLE FOR :- KNITTING, GARMENT







YARN

**FABRIC** 









Yarn



Fabric









Yarn



**Fabric** 















Yarn



Fabric







80/72 COT LOOK

- PRODUCT CODE:- 0036
- QUALITY:- 100% POLYESTER FULL DULL DTY
- EFFECT:- COTTON FEEL / COTTON LOOK EFFECT
- DYEING:- REGULAR POLYESTER DYEING PROCESS
- DENIER:- AVAILABLE 50/600
- SUITABLE FOR :- WEAVING AND KNITTING





YARN



**FABRIC** 











Fabric









Fabric







- PRODUCT CODE :- 0041
- QUALITY:- POLYESTER COMBINATION OF DOPE DYED AND FULL DULL
- EFFECT: T