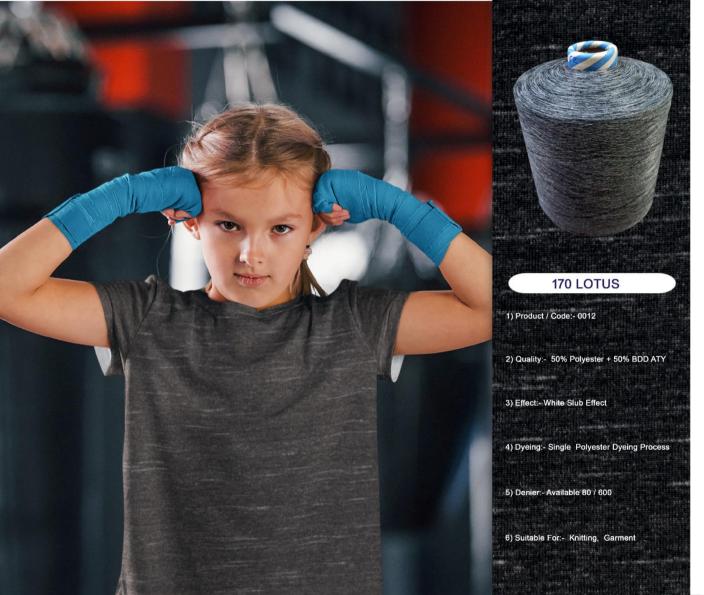

YARN

**Fabric** 

Yarn

**Fabric** 

- PRODUCT CODE :- 0026
- QUALITY:- 50% POLYESTER + 50% CATIONIC SEMI DULL - DTY
- EFFECT:- TWO TONE EFEECT
- DYEING:- REGULAR CATIONIC / POLYESTER DYEING PROCESS
- DENIER:- AVAILABLE 80/600
- SUITABLE FOR :- KNITTING, GARMENT