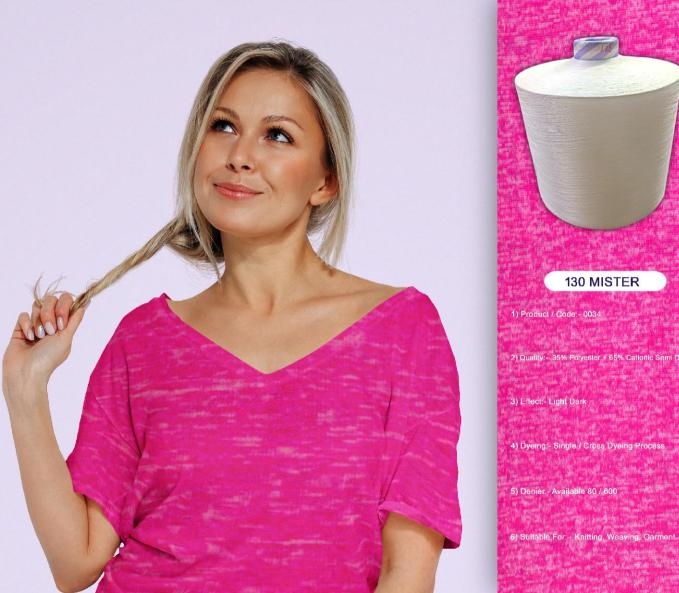

POLYSTER + 40% BDD ATY SLUB
- EFFECT:- SLUB EFFECT WITH PATTERN VARIATION
- DYEING:- RÉGULER POLYESTER DYEING PROCESS
- DENIER :- AVAILABLE 120/ 600
- SUITABLE FOR :- WEAVING





















Yarn



Fabric





- PRODUCT CODE:- 0017
- QUALITY:- 50% CATIONIC + 50% BDD
- EFFECT:- TWO TONE EFFECT
- DYEING:- REGULAR CATIONIC DYEING PROCESS
- DENIER :- AVAILABLE 80/600
- SUITABLE FOR :- WEAVING AND KNITTING





YARN

















**Fabric** 







Yarn



**Fabric** 











- PRODUCT CODE :- 0026
- QUALITY:- 50% POLYESTER + 50% CATIONIC SEMI DULL - DTY
- EFFECT:- TWO TONE EFEECT
- DYEING:- REGULAR CATIONIC / POLYESTER DYEING PROCESS
- DENIER:- AVAILABLE 80/600
- SUITABLE FOR :- KNITTING, GARMENT







YARN

**FABRIC** 









Yarn



Fabric









Yarn



**Fabric** 















Yarn



Fabric







80/72 COT LOOK

- PRODUCT CODE:- 0036
- QUALITY:- 100% POLYESTER FULL DULL DTY
- EFFECT:- COTTON FEEL / COTTON LOOK EFFECT
- DYEING:- REGULAR POLYESTER DYEING PROCESS
- DENIER:- AVAILABLE 50/600
- SUITABLE FOR :- WEAVING AND KNITTING





YARN



**FABRIC** 











Fabric









Fabric







- PRODUCT CODE :- 0041
- QUALITY:- POLYESTER COMBINATION OF DOPE DYED AND FULL DULL
- EFFECT: THREE TONE / TWO TONE EFFECT
- DYEING:- REGULAR WASHING DYEING PROCESS
- 450 JASMINE DENIER :- AVAILABLE 150/600
  - SUITABLE FOR: WEAVING FURNISHING







YARN

**FABRIC** 





YARN FABRIC









**Fabric** 

## About us...

Perfect Filaments Limited was incorporated in year 1994 and since then has grown manifestly. Our journey closer to three decades has been a story